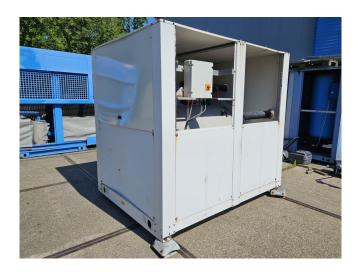

## Used Liquid Receiver Liquid receiver 760

Used liquid receiver 760 liters with a volume of 760 liters. Complete with Lowara PLM112RB14S2/340 E3 water pump - 50/60 Hz - 4,0 kW, 2 Flexcon expansion vessels with a volume of 25 liters and a control box. Dimensions: 1950x105x1200 mm (LxWxH).