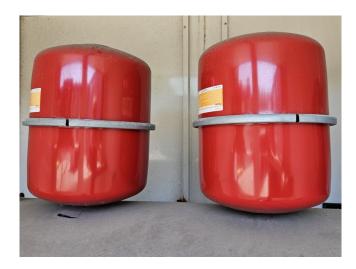

## Used Liquid Receiver Liquid receiver 760

Used liquid receiver 760 liters with a volume of 760 liters. Complete with Lowara PLM112RB14S2/340 E3 water pump - 50/60 Hz - 4,0 kW, 2 Flexcon expansion vessels with a volume of 25 liters and a control box. Dimensions: 1950x105x1200 mm (LxWxH).