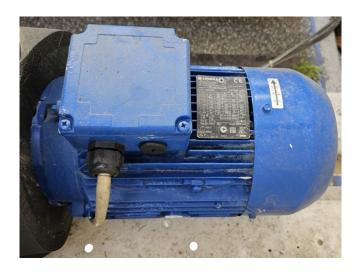

## Used Liquid Receiver Liquid receiver 760

Used liquid receiver 760 liters with a volume of 760 liters. Complete with Lowara PLM112RB14S2/340 E3 water pump - 50/60 Hz - 4,0 kW, 2 Flexcon expansion vessels with a volume of 25 liters and a control box. Dimensions: 1950x105x1200 mm (LxWxH).