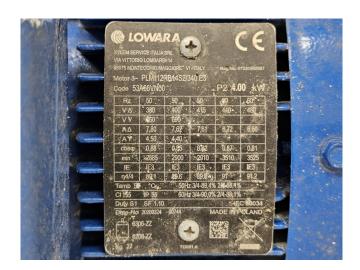

## Used Liquid Receiver Liquid receiver 760

Used liquid receiver 760 liters with a volume of 760 liters. Complete with Lowara PLM112RB14S2/340 E3 water pump - 50/60 Hz - 4,0 kW, 2 Flexcon expansion vessels with a volume of 25 liters and a control box. Dimensions: 1950x105x1200 mm (LxWxH).