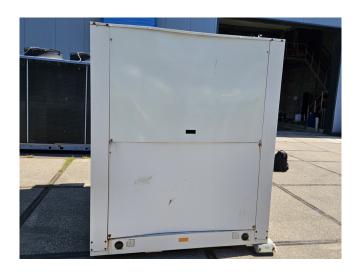

## Used Liquid Receiver Liquid receiver 760

Used liquid receiver 760 liters with a volume of 760 liters. Complete with Lowara PLM112RB14S2/340 E3 water pump - 50/60 Hz - 4,0 kW, 2 Flexcon expansion vessels with a volume of 25 liters and a control box. Dimensions: 1950x105x1200 mm (LxWxH).