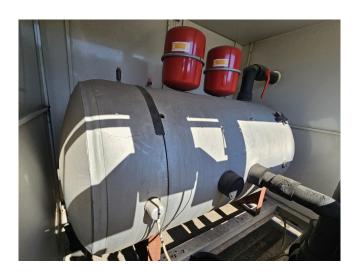

## Used Liquid Receiver Liquid receiver 760

Used liquid receiver 760 liters with a volume of 760 liters. Complete with Lowara PLM112RB14S2/340 E3 water pump - 50/60 Hz - 4,0 kW, 2 Flexcon expansion vessels with a volume of 25 liters and a control box. Dimensions: 1950x105x1200 mm (LxWxH).