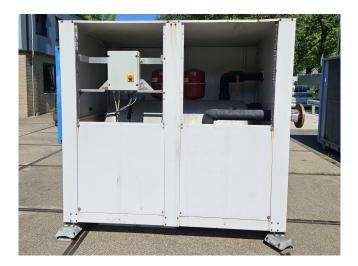

## Used Liquid Receiver Liquid receiver 760

Used liquid receiver 760 liters with a volume of 760 liters. Complete with Lowara PLM112RB14S2/340 E3 water pump - 50/60 Hz - 4,0 kW, 2 Flexcon expansion vessels with a volume of 25 liters and a control box. Dimensions: 1950x105x1200 mm (LxWxH).