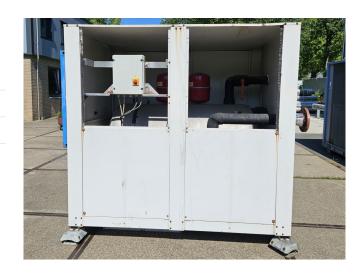

## Used Liquid Receiver Liquid receiver 760

Used liquid receiver 760 liters with a volume of 760 liters. Complete with Lowara PLM112RB14S2/340 E3 water pump - 50/60 Hz - 4,0 kW, 2 Flexcon expansion vessels with a volume of 25 liters and a control box. Dimensions: 1950x105x1200 mm (LxWxH).