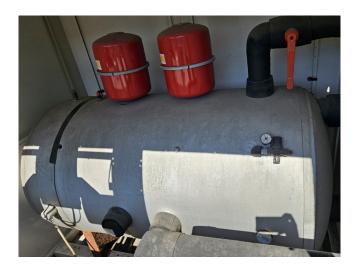

## Used Liquid Receiver Liquid receiver 760

Used liquid receiver 760 liters with a volume of 760 liters. Complete with Lowara PLM112RB14S2/340 E3 water pump - 50/60 Hz - 4,0 kW, 2 Flexcon expansion vessels with a volume of 25 liters and a control box. Dimensions: 1950x105x1200 mm (LxWxH).