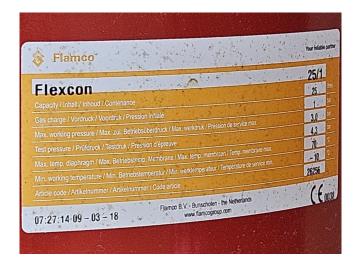

## Used Liquid Receiver Liquid receiver 760

Used liquid receiver 760 liters with a volume of 760 liters. Complete with Lowara PLM112RB14S2/340 E3 water pump - 50/60 Hz - 4,0 kW, 2 Flexcon expansion vessels with a volume of 25 liters and a control box. Dimensions: 1950x105x1200 mm (LxWxH).